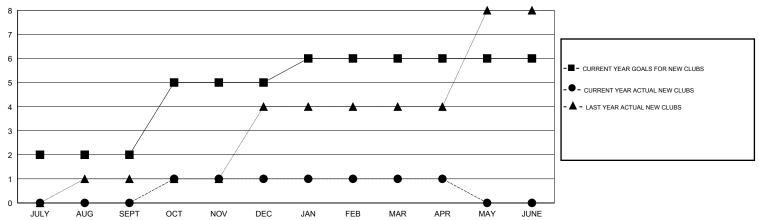

### GOALS AND ACTUAL NEW CLUBS CUMULATIVE

# LOCATION REP OF SRI LANKA

 $\mathsf{GMT}\;\mathsf{CA}\;6$ 

|               |                  | Clubs             |                  |                  | Members               |                    |                                     |                    |                  |  |
|---------------|------------------|-------------------|------------------|------------------|-----------------------|--------------------|-------------------------------------|--------------------|------------------|--|
|               | RESUL            | LTS FOR 2014-2015 | i                |                  | RESULTS FOR 2014-2015 |                    |                                     |                    |                  |  |
| QUARTER       | NEW CLUB<br>GOAL | NEW CLUBS         | DROPPED<br>CLUBS | NET<br>GAIN/LOSS | QUARTER               | NEW MEMBER<br>GOAL | CHARTER AND<br>NEW MEMBERS<br>ADDED | DROPPED<br>MEMBERS | NET<br>GAIN/LOSS |  |
| JULY/AUG/SEPT | 2                | 0                 | 1                | -1               | JULY/AUG/SEPT         | 46                 | 74                                  | 84                 | -10              |  |
| OCT/NOV/DEC   | 3                | 1                 | 5                | -4               | OCT/NOV/DEC           | 68                 | 179                                 | 212                | -33              |  |
| JAN/FEB/MAR   | 1                | 0                 | 2                | -2               | JAN/FEB/MAR           | 35                 | 109                                 | 91                 | 18               |  |
| APR/MAY/JUNE  | 0                | 0                 | 1                | -1               | APR/MAY/JUNE          | -49                | 86                                  | 15                 | 71               |  |