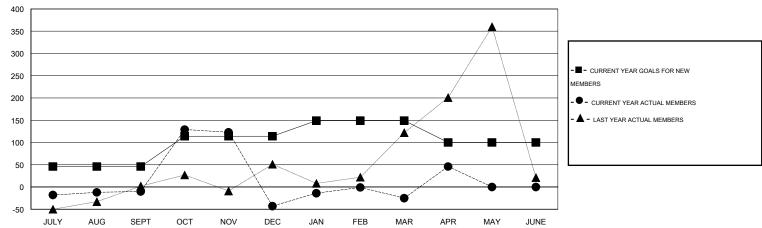

#### GOALS AND ACTUAL MEMBERS CUMULATIVE

| DROPPED CLUBS: 9 |     | 81 CLUBS OF 104 ADDED 1 OR MORE NEW MEMBERS | GENDER DISTRIBUTION  |                |       |
|------------------|-----|---------------------------------------------|----------------------|----------------|-------|
|                  |     | NEW MEMBERS                                 | MALE                 | 2,242 (78.17%) |       |
| DROPPED MEMBERS  |     |                                             | FEMALE               | 626 (21.83%)   |       |
| DECEASED         | 4   | CLICK HERE FOR HEALTH                       |                      |                | 4 00= |
| CLUB CANCELLED   | 166 | ASSESSMENT DATA                             | FAMILY UNIT MEMBERS  |                | 1,037 |
| OTHER            | 232 |                                             | HEAD OF HOUSEHOLD    |                | 489   |
| TOTAL            | 402 |                                             | NON-HEAD OF HOUSEHOL | 548            |       |

# LOCATION REP OF SRI LANKA

 $\mathsf{GMT}\;\mathsf{CA}\;6$ 

|               |                  | Clubs             |                  |                  | Members               |                    |                                     |                    |                  |  |
|---------------|------------------|-------------------|------------------|------------------|-----------------------|--------------------|-------------------------------------|--------------------|------------------|--|
|               | RESUL            | LTS FOR 2014-2015 | i                |                  | RESULTS FOR 2014-2015 |                    |                                     |                    |                  |  |
| QUARTER       | NEW CLUB<br>GOAL | NEW CLUBS         | DROPPED<br>CLUBS | NET<br>GAIN/LOSS | QUARTER               | NEW MEMBER<br>GOAL | CHARTER AND<br>NEW MEMBERS<br>ADDED | DROPPED<br>MEMBERS | NET<br>GAIN/LOSS |  |
| JULY/AUG/SEPT | 2                | 0                 | 1                | -1               | JULY/AUG/SEPT         | 46                 | 74                                  | 84                 | -10              |  |
| OCT/NOV/DEC   | 3                | 1                 | 5                | -4               | OCT/NOV/DEC           | 68                 | 179                                 | 212                | -33              |  |
| JAN/FEB/MAR   | 1                | 0                 | 2                | -2               | JAN/FEB/MAR           | 35                 | 109                                 | 91                 | 18               |  |
| APR/MAY/JUNE  | 0                | 0                 | 1                | -1               | APR/MAY/JUNE          | -49                | 86                                  | 15                 | 71               |  |